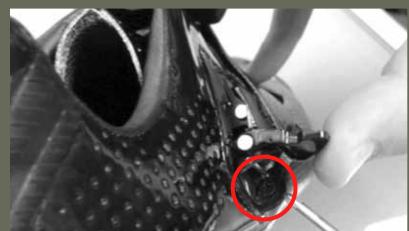

#### STEP 2

LOCATE SCREW ON BASE PLATE SHIELD

NOTE.
SCREW IS PLACED ON BASE PLATE SHIELD
NOT ON BASE PLATE

#### STEP 3

REMOVE SCREW WITH A STANDARD PHILLIPS SCREW DRIVER