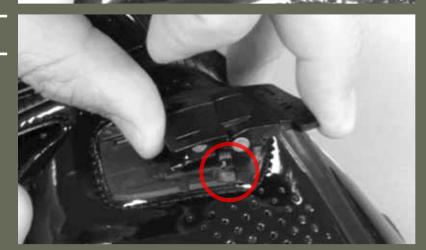

STEP 8

PLACE SHORTER TAB IN SECOND RECEIVER ON OPPOSITE SIDE OF SHIELD

PRESS NEW BUCKLE DOWN TO ENSURE TAB GOES INTO RECEIVER

**STEP 10** 

PUSH NEW BUCKLE SLIGHTLY TOWARDS TOP OF SHOE TO ENSURE TABS ARE IN PLACE.

**STEP 11** 

MAKE SURE HOLE ON BUCKLE LINES UP WITH SCREW RECEIVER ON BASE PLATE SHIELD

NOTE.
BUCKLE SHOULD BE SET AT LOWER POSITION
FOR NORMAL INSTEP

**STEP 12** 

PLACE AND TIGHTEN SCREW WITH A STANDARD PHILLIPS SCREWDRIVER NOTE.