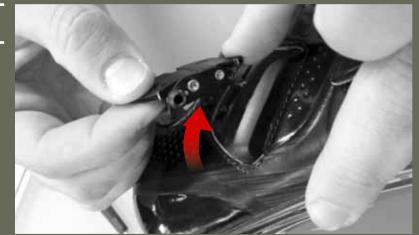

### GIRO SPORT DESIGN



MR-1 AND MR-2 BUCKLE REMOVAL INSTRUCTIONS



# MR-1

# FACTOR ACC HV<sup>™</sup>

# DEPRESS RELEASE LEVER TO REMOVE STRAP COMPLETELY OUT OF BUCKLE



#### STEP 2

LOCATE SCREW ON BASE PLATE SHIELD

NOTE.
SCREW IS PLACED ON BASE PLATE SHIELD
NOT ON BASE PLATE



#### STEP 3

REMOVE SCREW WITH A STANDARD PHILLIPS SCREW DRIVER



#### STEP 4

PUSH BUCKLE SLIGHTLY TOWARDS SOLE TO ALLOW IT TO BE RELEASED





LIFT OLD BUCKLE OUT OF BASE PLATE



STEP 6

LOCATE PLACEMENT TABS ON BOTTOM OF NEW BUCKLE



STEP 7

PLACE LONGER TAB IN THE RECEIVER ON SHIELDED SIDE



STEP 8

PLACE SHORTER TAB IN SECOND RECEIVER ON OPPOSITE SIDE OF SHIELD



PRESS NEW BUCKLE DOWN TO ENSURE TAB GOES INTO RECEIVER



**STEP 10** 

PUSH NEW BUCKLE SLIGHTLY TOWARDS TOP OF SHOE TO ENSURE TABS ARE IN PLACE.



**STEP 11** 

MAKE SURE HOLE ON BUCKLE LINES UP WITH SCREW RECEIVER ON BASE PLATE SHIELD

NOTE.
BUCKLE SHOULD BE SET AT LOWER POSITION
FOR NORMAL INSTEP



**STEP 12** 

PLACE AND TIGHTEN SCREW WITH A STANDARD PHILLIPS SCREWDRIVER NOTE.

ONCE BUCKLE HAS BEEN PLACED, CYCLE THROUGH EVERY POSITION IN THE STRAP TO ENSURE THAT BUCKLE HAS BEEN SET PROPERLY





## **MR-2**

# TERRADURA TERRADURA TERRITORY REVIELLE



DEPRESS RELEASE LEVER TO REMOVE STRAP COM