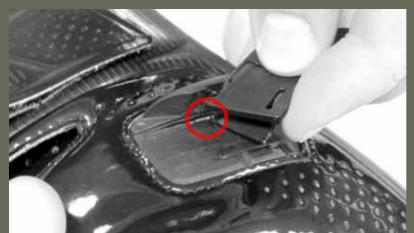

#### STEP 4

PUSH BUCKLE SLIGHTLY TOWARDS SOLE TO ALLOW IT TO BE RELEASED

LIFT OLD BUCKLE OUT OF BASE PLATE

STEP 6

LOCATE PLACEMENT TABS ON BOTTOM OF NEW BUCKLE

STEP 7

PLACE LONGER TAB IN THE RECEIVER ON SHIELDED SIDE