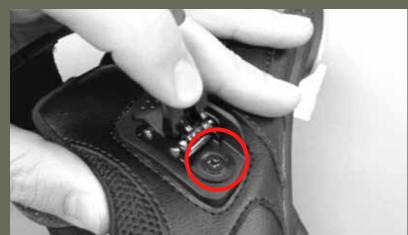

#### STEP 2

LOCATE SCREW ON BASE PLATE SHIELD

NOTE.
SCREW IS PLACED ON BASE PLATE SHIELD
NOT ON BASE PLATE