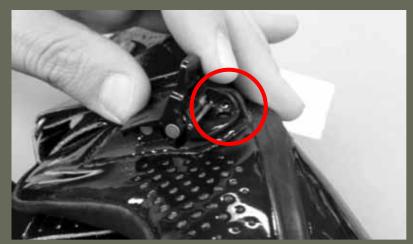

#### STEP 4

PUSH BUCKLE SLIGHTLY TOWARDS SOLE TO ALLOW IT TO BE RELEASED

LIFT OLD BUCKLE OUT OF BASE PLATE

STEP 6

LOCATE PLACEMENT TABS ON BOTTOM OF NEW BUCKLE

STEP 7

PLACE LONGER TAB IN THE RECEIVER ON SHIELDED SIDE

STEP 8

PLACE SHORTER TAB IN SECOND RECEIVER ON OPPOSITE SIDE OF SHIELD

PRESS NEW BUCKLE DOWN TO ENSURE TAB GOES INTO RECEIVER

**STEP 10** 

PUSH NEW BUCKLE SLIGHTLY TOWARDS TOP OF SHOE TO ENSURE TABS ARE IN PLACE.