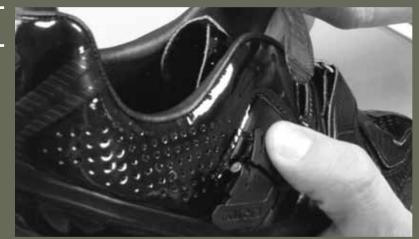

# DEPRESS RELEASE LEVER TO REMOVE STRAP COMPLETELY OUT OF BUCKLE

#### STEP 2

LOCATE SCREW ON BASE PLATE SHIELD

NOTE.
SCREW IS PLACED ON BASE PLATE SHIELD
NOT ON BASE PLATE