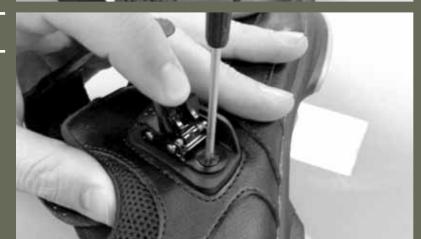

D SIDE



STEP 8

PLACE SHORTER TAB IN SECOND RECEIVER ON OPPOSITE SIDE OF SHIELD



PRESS NEW BUCKLE DOWN TO ENSURE TAB GOES INTO RECEIVER



**STEP 10** 

PUSH NEW BUCKLE SLIGHTLY TOWARDS TOP OF SHOE TO ENSURE TABS ARE IN PLACE.



**STEP 11** 

MAKE SURE HOLE ON BUCKLE LINES UP WITH SCREW RECEIVER ON BASE PLATE SHIELD

NOTE.
BUCKLE SHOULD BE SET AT LOWER POSITION
FOR NORMAL INSTEP



**STEP 12** 

PLACE AND TIGHTEN SCREW WITH A STANDARD PHILLIPS SCREWDRIVER NOTE.

ONCE BUCKLE HAS BEEN PLACED, CYCLE THROUGH EVERY POSITION IN THE STRAP TO ENSURE THAT BUCKLE HAS BEEN SET PROPERLY





## **MR-2**

# TERRADURA TERRADURA TERRITORY REVIELLE



DEPRESS RELEASE LEVER TO REMOVE STRAP COMPLETELY OUT OF BUCKLE



STEP 6

LOCATE SCREW ON FACE OF BUCKLE UNDER LEVER ARM



STEP 3

**REMOVE SCREW** 



STEP 4

REMOVE OLD BUCKLE FROM BASE PLATE





PLACE NEW BUCKLE ON BASE PLATE

NOTE.

BUCKLE SHOULD BE SET AT LOWER POSITION FOR NORMAL INSTEP



STEP 6

TIGHTEN SCREW TO SECURE NEW BUCKLE TO BASE PLATE

NOTE.

ONCE BUCKLE HAS BEEN PLACED, CYCLE THROUGH EVERY POSITION IN THE STRAP TO ENSURE THAT BUCKLE HAS BEEN SET PROPERLY



NOTE.

MR-2 BUCKLE IS COMPATIBLE WITH ALL GIRO MODELS