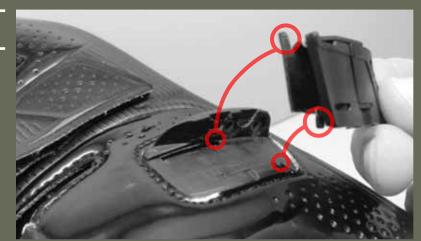

#### STEP 2

LOCATE SCREW ON BASE PLATE SHIELD

NOTE.
SCREW IS PLACED ON BASE PLATE SHIELD
NOT ON BASE PLATE

#### STEP 3

REMOVE SCREW WITH A STANDARD PHILLIPS SCREW DRIVER