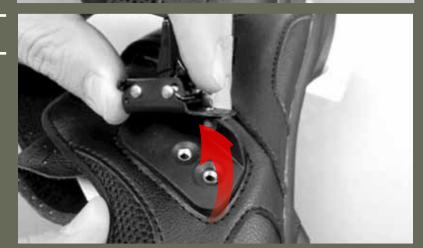

#### STEP 4

PUSH BUCKLE SLIGHTLY TOWARDS SOLE TO ALLOW IT TO BE RELEASED

LIFT OLD BUCKLE OUT OF BASE PLATE

STEP 6

LOCATE PLACEMENT TABS ON BOTTOM OF NEW BUCKLE

STEP 7

PLACE LONGER TAB IN THE RECEIVER ON SHIELDED SIDE