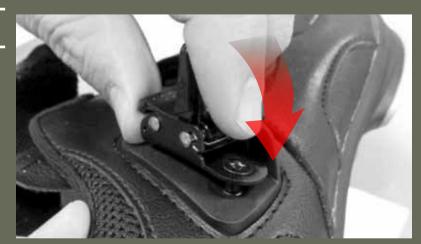

#### STEP 4

PUSH BUCKLE SLIGHTLY TOWARDS SOLE TO ALLOW IT TO BE RELEASED

LIFT OLD BUCKLE OUT OF BASE PLATE

STEP 6

LOCATE PLACEMENT TABS ON BOTTOM OF NEW BUCKLE

STEP 7

PLACE LONGER TAB IN THE RECEIVER ON SHIELDED SIDE

STEP 8

PLACE SHORTER TAB IN SECOND RECEIVER ON OPPOSITE SIDE OF SHIELD

PRESS NEW BUCKLE DOWN TO ENSURE TAB GOES INTO RECEIVER

**STEP 10** 

PUSH NEW BUCKLE SLIGHTLY TOWARDS TOP OF SHOE TO ENSURE TABS ARE IN PLACE.