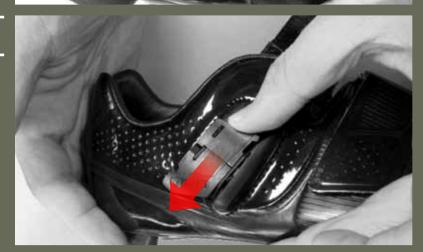

#### STEP 4

PUSH BUCKLE SLIGHTLY TOWARDS SOLE TO ALLOW IT TO BE RELEASED

LIFT OLD BUCKLE OUT OF BASE PLATE

STEP 6

LOCATE PLACEMENT TABS ON BOTTOM OF NEW BUCKLE

STEP 7

PLACE LONGER TAB IN THE RECEIVER ON SHIELDED SIDE