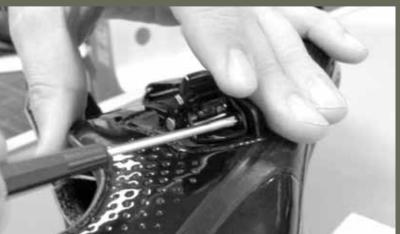

PUSH BUCKLE SLIGHTLY TOWARDS SOLE TO ALLOW IT TO BE RELEASED





LIFT OLD BUCKLE OUT OF BASE PLATE



STEP 6

LOCATE PLACEMENT TABS ON BOTTOM OF NEW BUCKLE



STEP 7

PLACE LONGER TAB IN THE RECEIVER ON SHIELDED SIDE



STEP 8

PLACE SHORTER TAB IN SECOND RECEIVER ON OPPOSITE SIDE OF SHIELD



PRESS NEW BUCKLE DOWN TO ENSURE TAB GOES INTO RECEIVER



**STEP 10** 

PUSH NEW BUCKLE SLIGHTLY TOWARDS TOP OF SHOE TO ENSURE TABS ARE IN PLACE.



**STEP 11** 

MAKE SURE HOLE ON BUCKLE LINES UP WITH SCREW RECEIVER ON BASE PLATE SHIELD

NOTE.
BUCKLE SHOULD BE SET AT LOWER POSITION
FOR NORMAL INSTEP



**STEP 12** 

PLACE AND TIGHTEN SCREW WITH A STANDARD PHILLIPS SCREWDRIVER NOTE.

ONCE BUCKLE HAS BEEN PLACED, CYCLE THROUGH EVERY POSITION IN THE STRAP TO ENSURE THAT BUCKLE HAS BEEN SET PROPERLY





## **MR-2**

# TERRADURA TERRADURA TERRITORY REVIELLE



DEPRESS RELEASE LEVER TO REMOVE STRAP COMPLETELY OUT OF BUCKLE



STEP 6

LOCATE SCREW ON FACE OF BUCKLE UNDER LEVER ARM



STEP 3

**REMOVE SCREW** 



STEP 4

REMOVE OLD BUCKLE FROM BASE PLATE





PLACE NEW BUCKLE ON BASE PLATE

NOTE.

BUCKLE SHOULD BE SET AT LOWER POSITION FOR NORMAL INSTEP



STEP 6

TIGHTEN SCREW TO SECURE NEW BUCKLE TO BASE PLATE

NOTE.

ONCE BUCKLE HAS BEEN PLACED, CYCLE THROUGH EVERY POSITION IN THE STRAP TO ENSURE THAT BUCKLE HAS BEEN SET PROPERLY



NOTE.

MR-2 BUCKLE IS COMPATIBLE WITH ALL GIRO MODELS