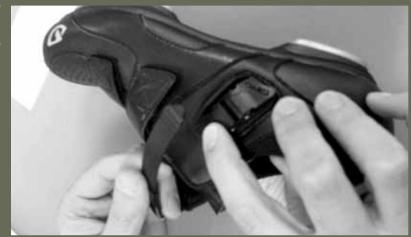

# MR-1

# FACTOR ACC HV<sup>™</sup>

# DEPRESS RELEASE LEVER TO REMOVE STRAP COMPLETELY OUT OF BUCKLE