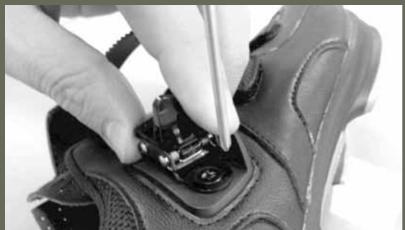

#### STEP 2

LOCATE SCREW ON BASE PLATE SHIELD

NOTE.
SCREW IS PLACED ON BASE PLATE SHIELD
NOT ON BASE PLATE

#### STEP 3

REMOVE SCREW WITH A STANDARD PHILLIPS SCREW DRIVER