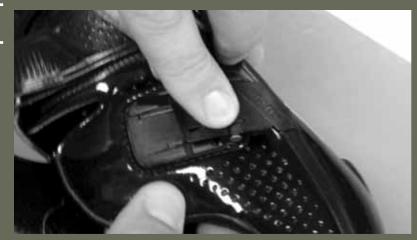

# DEPRESS RELEASE LEVER TO REMOVE STRAP COMPLETELY OUT OF BUCKLE

#### STEP 2

LOCATE SCREW ON BASE PLATE SHIELD

NOTE.
SCREW IS PLACED ON BASE PLATE SHIELD
NOT ON BASE PLATE