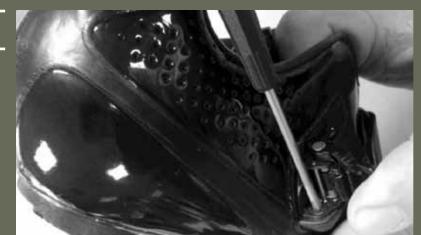

#### STEP 3

REMOVE SCREW WITH A STANDARD PHILLIPS SCREW DRIVER

#### STEP 4

PUSH BUCKLE SLIGHTLY TOWARDS SOLE TO ALLOW IT TO BE RELEASED

LIFT OLD BUCKLE OUT OF BASE PLATE

STEP 6

LOCATE PLACEMENT TABS ON BOTTOM OF NEW BUCKLE

STEP 7

PLACE LONGER TAB IN THE RECEIVER ON SHIELDED SIDE