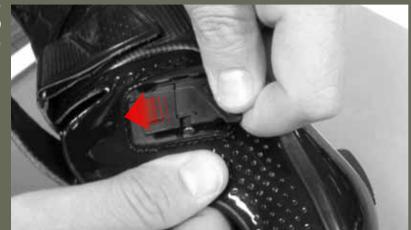

#### STEP 4

PUSH BUCKLE SLIGHTLY TOWARDS SOLE TO ALLOW IT TO BE RELEASED

LIFT OLD BUCKLE OUT OF BASE PLATE

STEP 6

LOCATE PLACEMENT TABS ON BOTTOM OF NEW BUCKLE

STEP 7

PLACE LONGER TAB IN THE RECEIVER ON SHIELDED SIDE